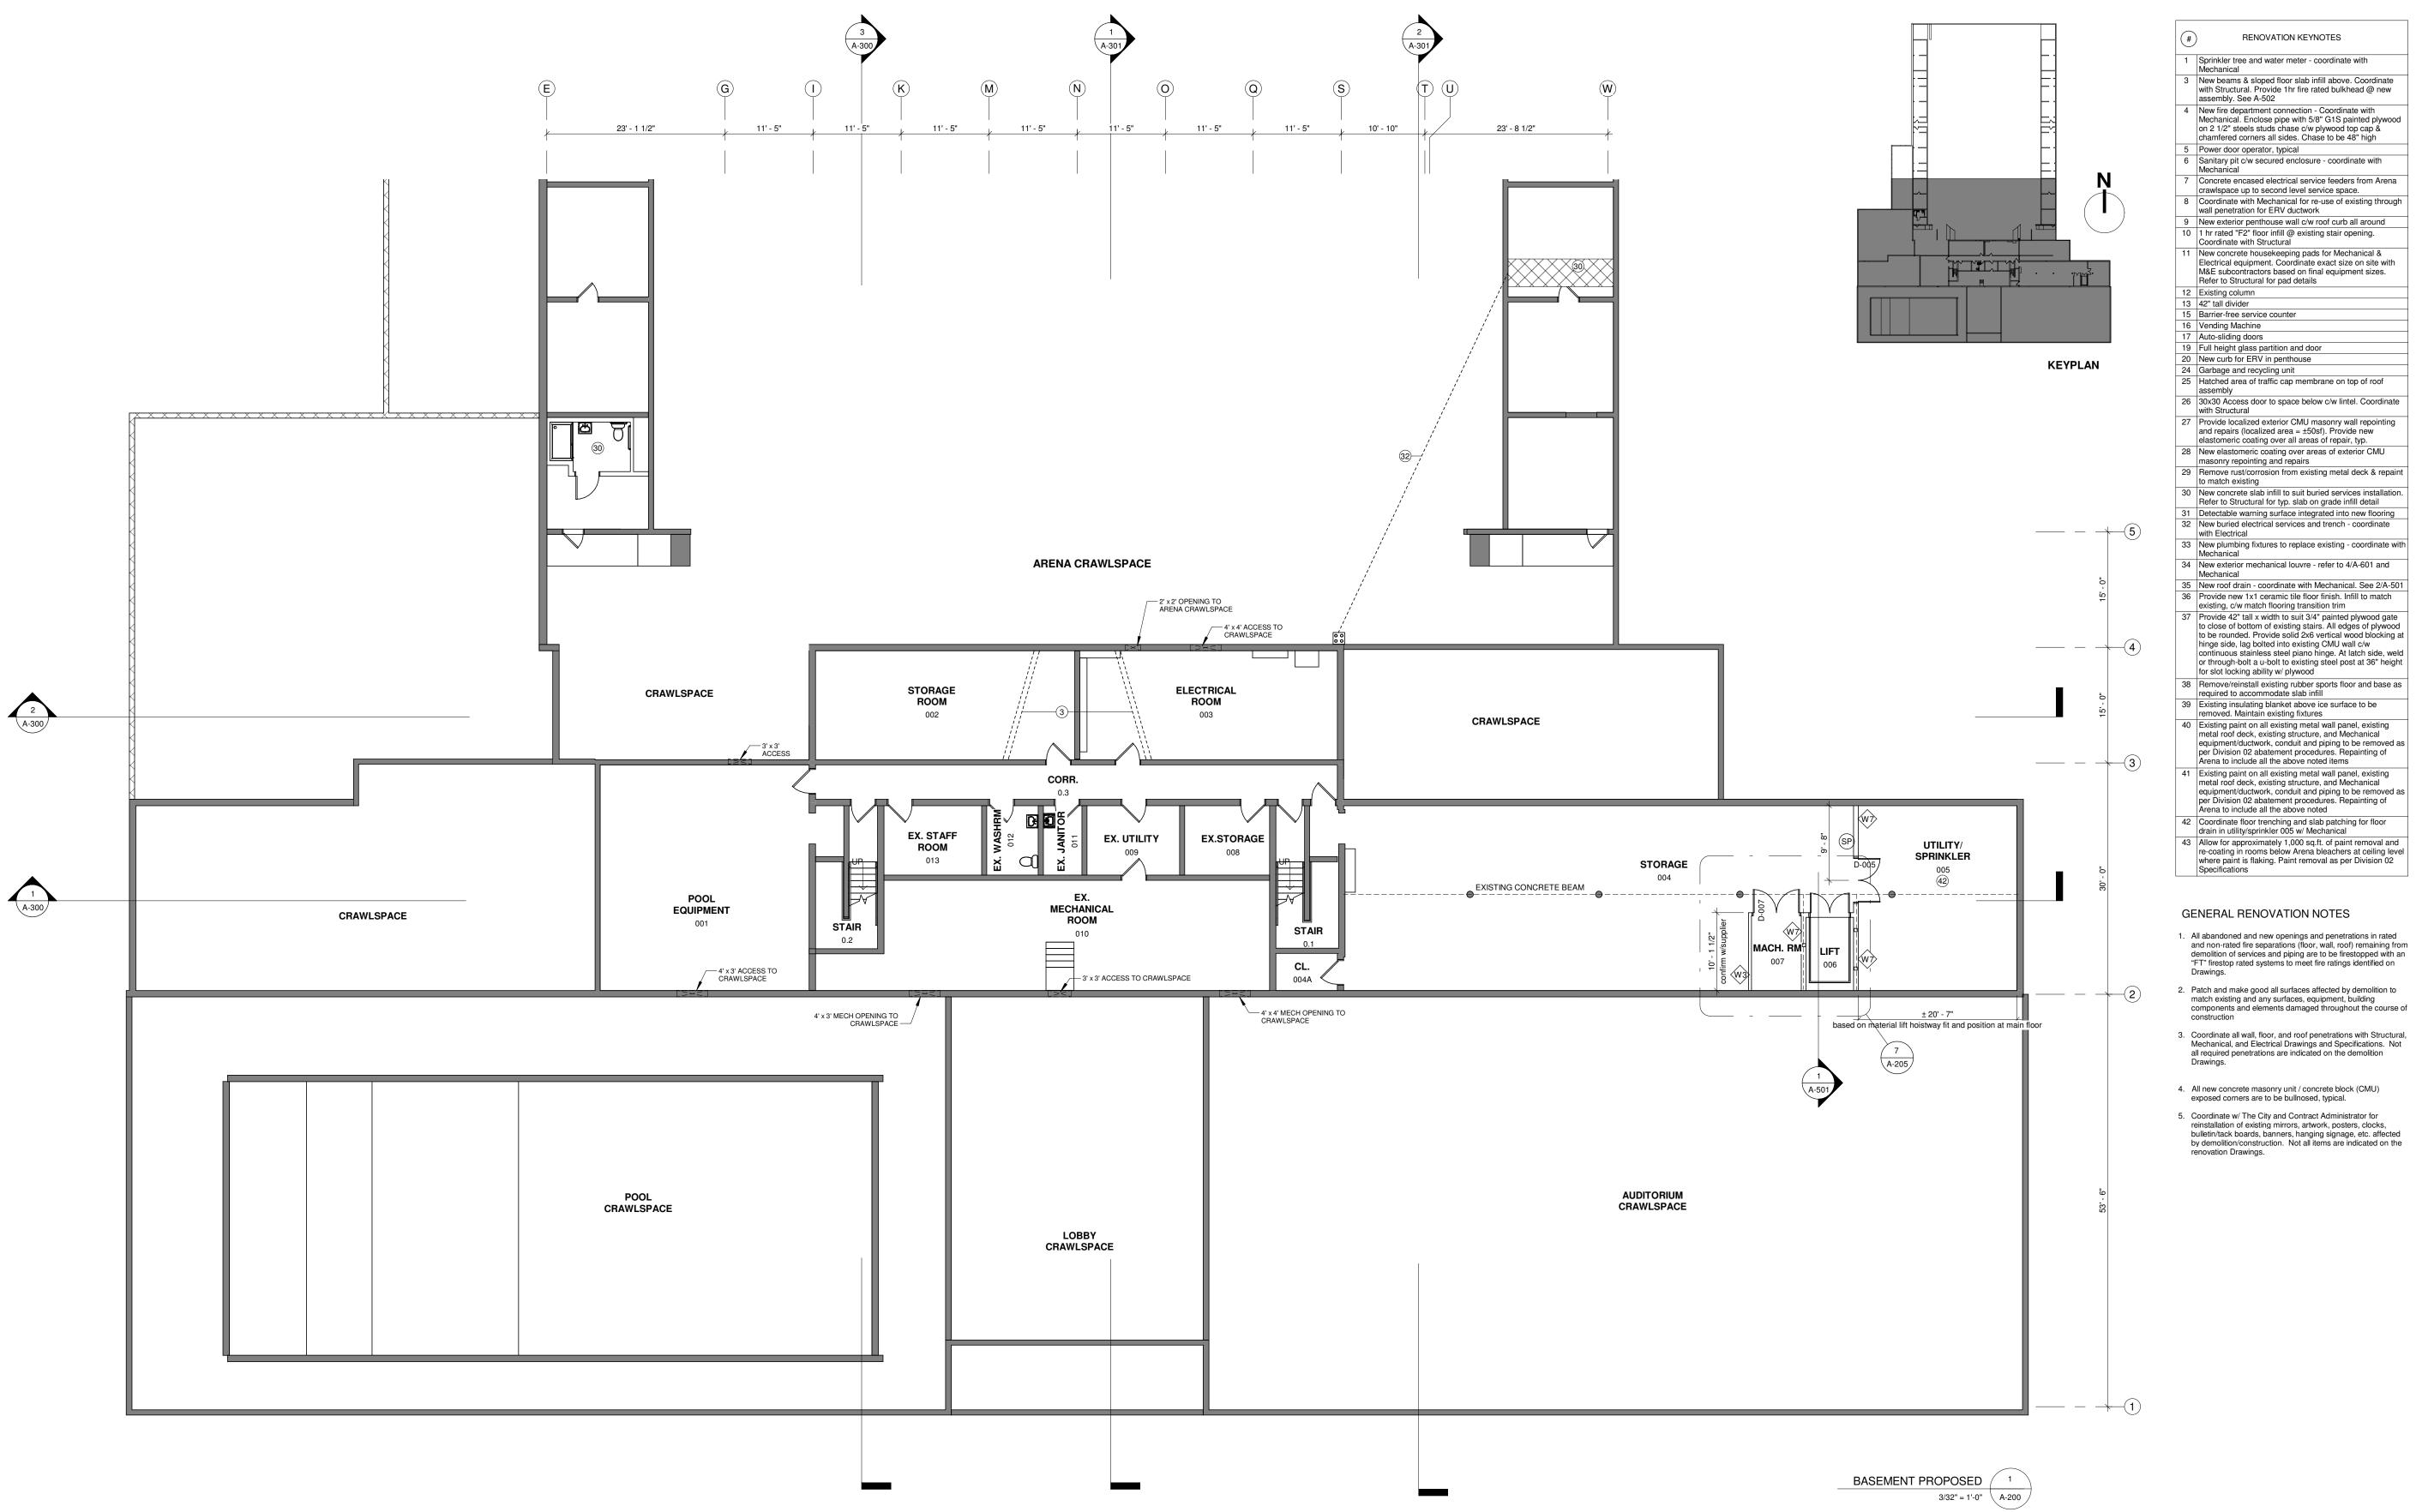

## Project

St. James Civic Centre Phase 2 Building Systems Upgrades

## Drawing

2055 Ness Avenue

| BASEMENT / CRAWLSPACE |
|-----------------------|
| RENOVATION PLAN       |
|                       |

| heet:    | A-200        |
|----------|--------------|
| ate:     | NOV. 6, 2019 |
| S NOTED  | 1176-2019    |
| cale:    | Tender No:   |
| D        | AL           |
| rawn By: | Review By:   |